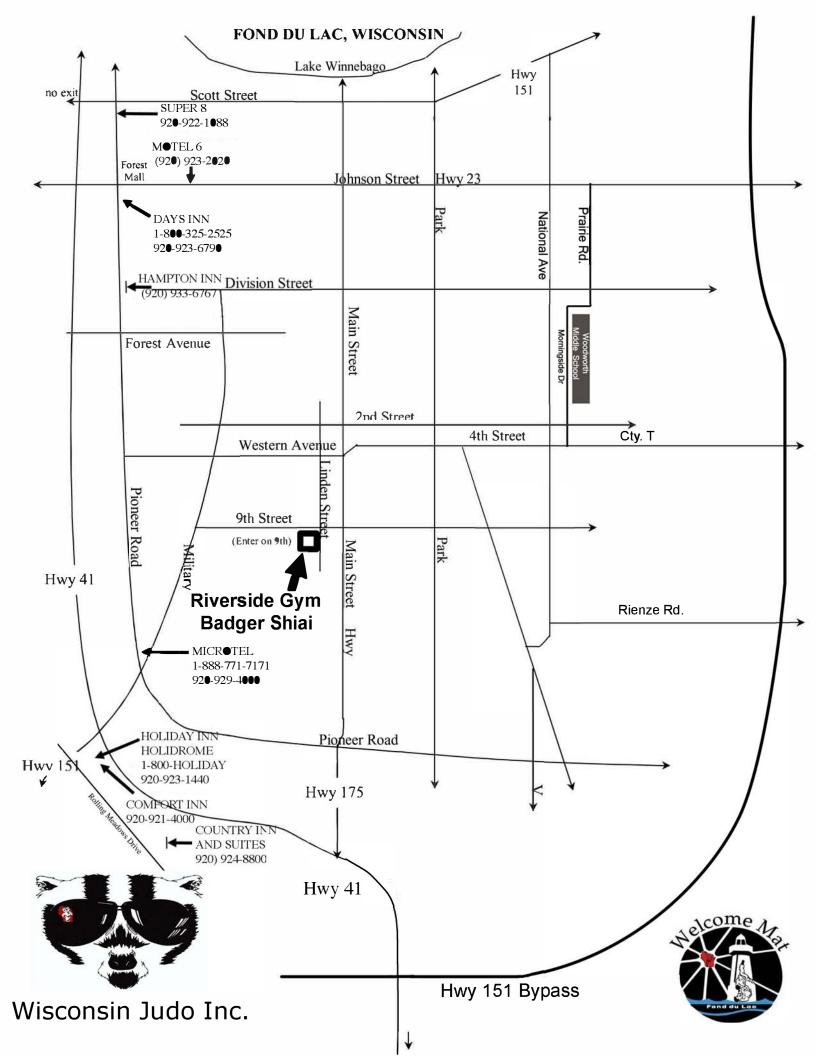

# **BADGER SHIAI** JUDO TOURNAMENT Saturday October 26, 2019 USA Judo Sanction Applied For

Fond du Lac, Wisconsin

| LOCATION                     | Riverside Gym, 382 Linden Street, Fond du Lac, WI<br>Enter Parking Lots from 9 <sup>th</sup> Street                                                                                                                                                                                                                                                                                                                                                                                                                                                                                                                                                                                                                                                                                                                                                                                                                                                                                                                                                                                           |  |  |  |
|------------------------------|-----------------------------------------------------------------------------------------------------------------------------------------------------------------------------------------------------------------------------------------------------------------------------------------------------------------------------------------------------------------------------------------------------------------------------------------------------------------------------------------------------------------------------------------------------------------------------------------------------------------------------------------------------------------------------------------------------------------------------------------------------------------------------------------------------------------------------------------------------------------------------------------------------------------------------------------------------------------------------------------------------------------------------------------------------------------------------------------------|--|--|--|
| SCHEDULE<br>OF EVENTS        | Friday, October 256:00 PM – 9:30 PM:Saturday October 268:15 AM – 9:30 AM8:15 AM – 9:30 AM8:15 AM – 10:00 AMSenior/Master Registration and Weigh-InsABSOLUTELY NO JUNIOR WEIGH-INS ACCEPTED AFTER 9:3010:00 AM – 11:00 AM10:00 AM – 11:00 AMReferee and Coaches Meeting – coaches, players, parents welcomeOpening Ceremony after which Junior Competition begins. Seniors and<br>Masters will follow.12:00p 12:30p                                                                                                                                                                                                                                                                                                                                                                                                                                                                                                                                                                                                                                                                            |  |  |  |
| ENTRY FEES                   | HELP US BY REGISTERING ONLINE AT: <u>http://www.judofdl.com/badger</u><br>Online Registration will open September 28, 2019                                                                                                                                                                                                                                                                                                                                                                                                                                                                                                                                                                                                                                                                                                                                                                                                                                                                                                                                                                    |  |  |  |
| Register early<br>And save ! | <ul> <li>SHIAI ENTRY</li> <li>\$40 EARLY - REGISTER ONLINE by 11:59 PM CST on October 20, 2019. Pay at the door.</li> <li>\$40 EARLY - BY MAIL. USE ONLY IF CANNOT REGISTER ONLINE Payment must accompany<br/>entry and be postmarked on or by October 20, 2019. Mail to: Badger Shiai c/o Michael Blakeslee /<br/>94 Bryn Mawr Circle / Fond du Lac, WI 54935. Check payable to: Wisconsin Judo</li> <li>\$50 WEEK OF - REGISTER ON LINE by 8:00 PM CST on October 25, 2019. Pay at the door.</li> <li>\$60 REGISTER AT THE TOURNAMENT SITE</li> <li>\$20 FOR EACH ADDITIONAL DIVISION PER COMPETITOR</li> <li>Proof of valid national membership in USA Judo or Group A Member must be presented by all participants – NO<br/>EXCEPTIONS. USA Judo, USJF, USJA, AJJF and ATJA memberships available at tournament.<br/>Online USA Judo membership at https://webpoint.usjudo.org/wp/Memberships/Join.asp</li> </ul>                                                                                                                                                                         |  |  |  |
| COMPETITION                  | <ul> <li>2 regulation judo mats (2-8mX8m) Round robin for divisions of 5 or fewer competitors. True Double Elimination pools for divisions of 6 or more. Match length: 3 minutes for Juniors and Masters. 4 minutes for Senior divisions. Mixed Gender Pools allowed only for ages 8 and under. Chokes allowed for ages 13 and up. Armlocks allowed in Senior and Master divisions except for brackets specifically designated as novice. If no novice division is available, players ranked below Sankyu may ask the referee to disallow armlocks for that match. Golden Score will apply. Medals will be awarded for 1<sup>st</sup>, 2<sup>nd</sup> and 3<sup>rd</sup> places at the completion of divisions.</li> <li><b>NOTICE TO COACHES:</b> WJI Coaches' Code of Conduct/Dress will be in effect for this tournament. Please contact Tournament Director with any questions.</li> <li><b>Since October is Breast Cancer Awareness Month:</b> Referees may wear pink ties. Coaches may wear pink and players will be allowed to replace white (T-Shirt, Gi, belt) with pink.</li> </ul> |  |  |  |
| STAFF                        | Tournament Directors:       Mark Frankel / Welcome Mat (920-251-0737)         Head Referee:       David Malek         Technical Official Coordinator:       Cindy Peterson         Registration/Pools Coordinator:       Michael Blakeslee         Medical Services:       Barb Theisen, EMT         Concessions and Judo Merchandise will be available at the tournament site.         Tournament information available at www.wijudo.org or www.judofdl.com                                                                                                                                                                                                                                                                                                                                                                                                                                                                                                                                                                                                                                 |  |  |  |