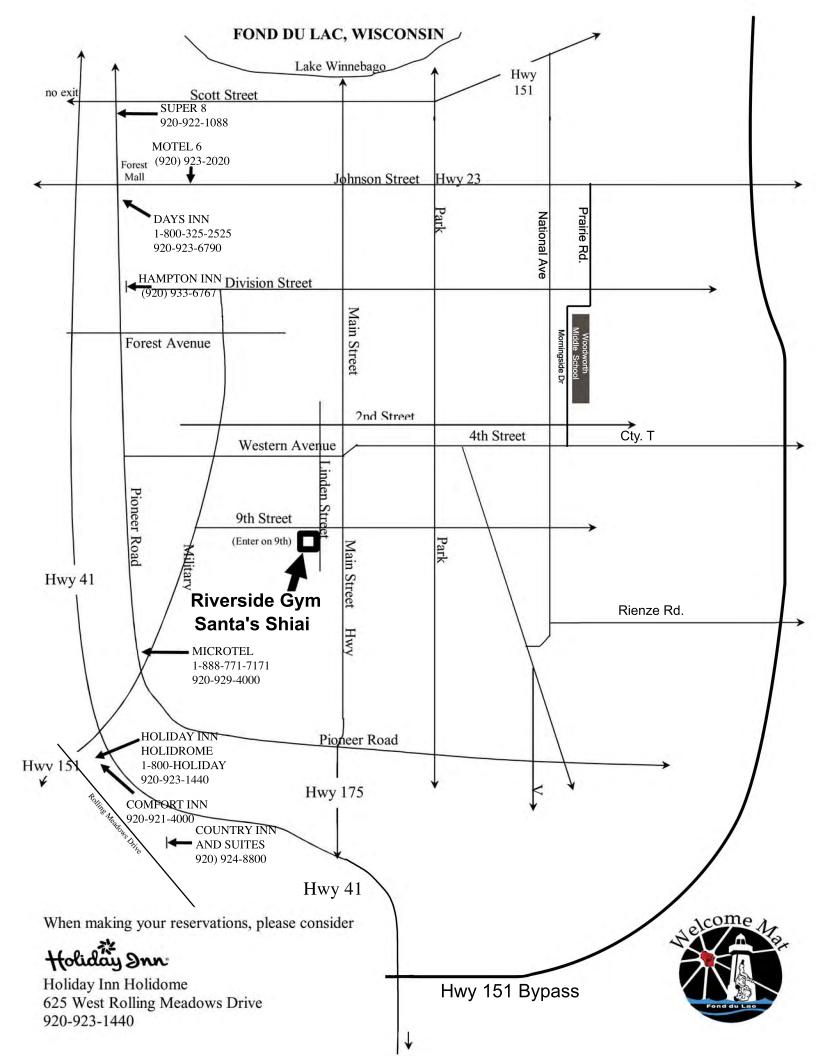

# Brett Wood-Taylor's SANTA SHIAI 2019

December 7, 2019 USA Judo Sanction Applied for Fond du Lac, Wisconsin

| LOCATIONS      | Competition - Saturday - Riversid                                                                                                                  | le Gym – 382 Linden Street – Fond du Lac, WI                                                            |  |  |  |
|----------------|----------------------------------------------------------------------------------------------------------------------------------------------------|---------------------------------------------------------------------------------------------------------|--|--|--|
|                | Friday, December 6                                                                                                                                 |                                                                                                         |  |  |  |
|                | 6:00 PM – 9:30 PM: SETUP, r                                                                                                                        | need volunteers to help setup and run tournament:                                                       |  |  |  |
|                | Saturday December 7                                                                                                                                |                                                                                                         |  |  |  |
|                |                                                                                                                                                    | egistration and Weigh-Ins at Riverside Gym                                                              |  |  |  |
|                |                                                                                                                                                    | WEIGH-INS CLOSED AFTER 9:30 AM                                                                          |  |  |  |
|                |                                                                                                                                                    | Masters Registration and Weigh-Ins at Riverside Gym                                                     |  |  |  |
| SCHEDULE       |                                                                                                                                                    | npetition - Judge: Eiko Shepherd, 8 <sup>th</sup> Dan                                                   |  |  |  |
| OF EVENTS      |                                                                                                                                                    | and Technical Officials Meeting – Will review changes to rules                                          |  |  |  |
|                |                                                                                                                                                    | ill be used this tournament. Anyone welcome.                                                            |  |  |  |
|                |                                                                                                                                                    | Ceremonies                                                                                              |  |  |  |
|                |                                                                                                                                                    | ta will distribute gifts to the youngsters and officials.                                               |  |  |  |
|                |                                                                                                                                                    | f rules changes which affect players.                                                                   |  |  |  |
|                |                                                                                                                                                    | mpetition followed by Seniors and Masters.                                                              |  |  |  |
|                |                                                                                                                                                    | It Weigh-ins. Registered by Dec. 4 <sup>th</sup> and paid online.                                       |  |  |  |
|                |                                                                                                                                                    | LINE AT: http://www.judofdl.com/santa                                                                   |  |  |  |
|                |                                                                                                                                                    | s available online. Shiai Registration starts Nov. 1st!                                                 |  |  |  |
| ENTRY FEES     |                                                                                                                                                    | •                                                                                                       |  |  |  |
|                |                                                                                                                                                    | n is \$20 per person per kata. Register at door.                                                        |  |  |  |
|                | SHIAI ENTRY                                                                                                                                        |                                                                                                         |  |  |  |
| Register early |                                                                                                                                                    | E by 11:59 PM CST on December 1, 2019. Pay at the door.                                                 |  |  |  |
| And save !     |                                                                                                                                                    | IF NOT REGISTERED ONLINE. Payment must accompany entry                                                  |  |  |  |
|                | form and be postmarked on or by December 1, 2019. Mail to: Santa's Shiai Entry, c/o Michael                                                        |                                                                                                         |  |  |  |
|                | Blakeslee / 94 Bryn Mawr Circle / Fond du Lac, WI 54935. Check payable to: Welcome Mat                                                             |                                                                                                         |  |  |  |
|                | <b>\$50 WEEK OF - REGISTER ON LINE</b> by 8 PM CST on December 6, 2019. Pay at the door.                                                           |                                                                                                         |  |  |  |
|                | \$60 DAY OF - REGISTER AT THE TOURNAMENT SITE                                                                                                      |                                                                                                         |  |  |  |
|                | \$20 FOR EACH ADDITIONAL DIVISION PER COMPETITOR<br>Family rates for 3 or more are 2x single registration plus \$20 for each player after first 2. |                                                                                                         |  |  |  |
|                |                                                                                                                                                    |                                                                                                         |  |  |  |
|                |                                                                                                                                                    | ational membership in USA Judo or any Group A affiliate must be                                         |  |  |  |
|                |                                                                                                                                                    | insurance requirements. USA Judo memberships available at tournament                                    |  |  |  |
|                |                                                                                                                                                    | org/wp/Memberships/Join.wp                                                                              |  |  |  |
|                |                                                                                                                                                    | on Area: 1-8mX8m, 2-7mX7m). Modified 2018 IJF Rules. Round robin                                        |  |  |  |
|                | for divisions of 5 or fewer competitors. True Double Elimination pools for divisions of 6 or more. Match                                           |                                                                                                         |  |  |  |
|                | 0                                                                                                                                                  | ce Senior and Masters. 4 minutes for Advanced Senior divisions. Mixed                                   |  |  |  |
|                |                                                                                                                                                    | es 8 and under. Chokes allowed for ages 13 and up. Matches with a                                       |  |  |  |
| COMPETITION    |                                                                                                                                                    | n age to a choking division will disallow chokes, but the player/coach                                  |  |  |  |
|                |                                                                                                                                                    | nning of that match that they are aged under 13. Armlocks allowed in                                    |  |  |  |
|                |                                                                                                                                                    | ot for brackets specifically designated as novice. If no novice division is                             |  |  |  |
|                | available, players ranked below Sa                                                                                                                 | ankyu may ask the referee to disallow armlocks for that match. Golden                                   |  |  |  |
|                | Score will apply. Medals will be av                                                                                                                | varded for 1 <sup>st</sup> , 2 <sup>nd</sup> and 3 <sup>rd</sup> places at the completion of divisions. |  |  |  |
|                |                                                                                                                                                    | iches' Code of Conduct/ Dress will be in effect for this tournament.                                    |  |  |  |
|                | Please contact Tournament Direct Tournament Director:                                                                                              | Mark Frankel / Welcome Mat / 920-251-0737                                                               |  |  |  |
|                |                                                                                                                                                    |                                                                                                         |  |  |  |
|                |                                                                                                                                                    | mfran52011@icloud.com                                                                                   |  |  |  |
|                | International Referees:                                                                                                                            | Head referee: Dr. Kei Narimatsu (IJF-A),                                                                |  |  |  |
| OTAFF          |                                                                                                                                                    | Cary Yamanaka (IJF-B), David Malek (IJF-B)                                                              |  |  |  |
| STAFF          | Coach/Player Liaison:                                                                                                                              | George Sell                                                                                             |  |  |  |
|                | Technical Official Coordinator:                                                                                                                    | Cindy Peterson                                                                                          |  |  |  |
|                | Pools/Online Registration:                                                                                                                         | Michael Blakeslee (registration@judofdl.com)                                                            |  |  |  |
|                | Registration Coordinator:                                                                                                                          | Margaret Wood-Taylor                                                                                    |  |  |  |
| 1              | Medical Services:                                                                                                                                  | Barb Theisen, EMT                                                                                       |  |  |  |

### **ACCOMODATIONS**

Please ask for the Judo Rate at the Holiday Inn and Holidome Call 1-800-HOLIDAY or 920-923-1440. http://www.wiscohotels.com Intersection of Hwy 151 and Hwy 41. Reservations must be made by November 15th. Breakfast included / pool / hot tub / restaurant / bar / spacious rooms